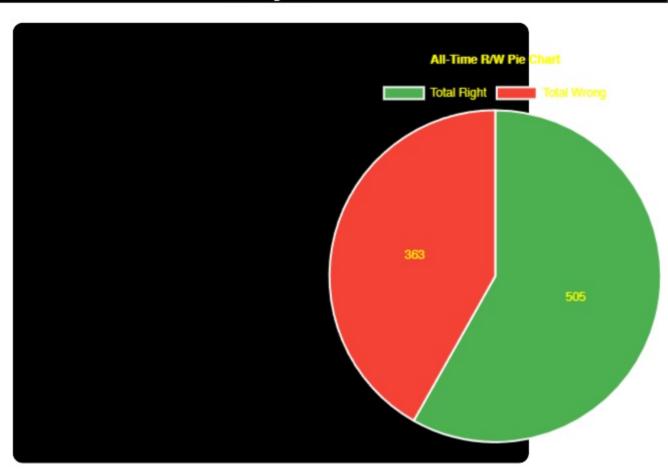

| 8               | 0            | 72             | 48             | 120            | 60.00%         |
| Tina          | 8               | 0            | 62             | 57             | 119            | 52.10%         |
| Leanna<br>boy | 7               | 1            | 64             | 41             | 105            | 60.95%         |
| RatedFire     | 7               | 0            | 61             | 44             | 105            | 58.10%         |

| Sasnyx  | 6 | 2 | 54 | 36 | 90 | 60.00% |
|---------|---|---|----|----|----|--------|
| MissN   | 2 | 0 | 20 | 11 | 31 | 64.52% |
| Alexis  | 2 | 1 | 21 | 8  | 29 | 72.41% |
| Buster  | 1 | 0 | 6  | 10 | 16 | 37.50% |
| KingDad | 1 | 0 | 8  | 5  | 13 | 61.54% |

## Comprehensive Visualization of Cumulative Picks: A Pie Chart Analysis